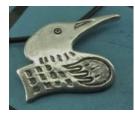

Handcrafted in Minnesota, this pewter loon pendant is a replica of the Minnesota Master Naturalist logo. Available on 16", 18", 20", 22" or 24" silver chain or on a keychain.

\$20.00—necklace any length chain plus tax