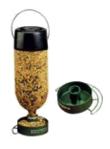

#### **Bird Feeder**

Uses a 2 liter bottle which can be filled with bird seed, a great re-use of plastic bottles! Made in the USA of recycled plastic.

Hunter green

\$5.00 plus tax