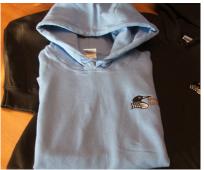

### **Pullover Hooded Sweatshirt**

7.75 oz., 50% cotton/50% polyester fleece pullover hooded sweatshirt. Pill resistant Air Jet spun yarn. Two-ply hood with matching drawstring. Double-needle stitched hood and pouch pocket. Coverseam stitching along neckline, shoulders, armholes, cuffs and banded bottom. 1 x 1 athletic rib knit cuffs and waistband

with Lycra. Set-in sleeves. Available in Dark Chocolate, Carolina Blue S-M-L-XL-2XL

\$25.00