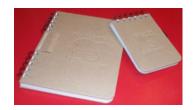

#### **Journal**

Cover made from 100% recycled cardboard. Universal recycling symbol debossed on back cover. Includes 100 sheets of unlined recycled paper with recycling symbol printed on each page. Metal spiral bound rings.

Small Large 3.37" x 5" 6" x 7.5"

\$5.00 plus tax \$10.00 plus tax