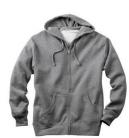

# **Full-Zip Hoodie**

Premium 7 oz lightweight, 80% cotton/20% polyester super soft fleece. Front pouch pockets. Minnesota Master Naturalist logo embroidered on front.

Sizes S-XXL Gunmetal Gray

\$35.00