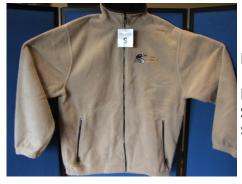

#### **BUCKET CAP**

100% cotton khaki beige "Gilligan" style bucket cap. Minnesota Master Naturalist logo imprinted on front.

Fleece Jacket
13.5 oz, non-pill polyester fleece
Khaki with black
S-M-L-XL-2XL
\$20.00