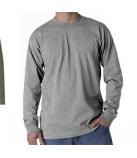

### **Pullover Hooded Sweatshirt**

7.75 oz., 50% cotton/50% polyester fleece pullover hooded sweatshirt. Pill resistant Air Jet spun yarn. Two-ply hood with matching drawstring. Double-needle stitched hood and pouch pocket. Coverseam stitching along neckline, shoulders, armholes, cuffs and banded bottom. 1 x 1 athletic rib knit cuffs and waistband

with Lycra. Set-in sleeves. Available in Dark Chocolate, Carolina Blue S-M-L-XL-2XL

\$25.00