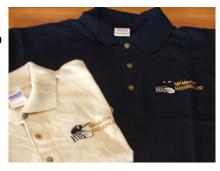

#### **Polo Shirt**

7 oz., 100% cotton, pre-shrunk, polo Available in Navy, Sand S-M-L-XL-2XL

\$20.00