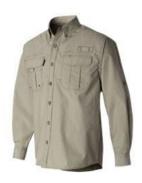

#### **WORK SHIRT**

DRI DUCK - Outfitter Long Sleeve Fishing Shirt - The ultimate fishing shirt with, UPF 30+ sun protection and a stain-release Teflon coating. 3.5 oz., 70/30 cotton/nylon poplin. Four functional utility pockets. Vented mesh lined back with Velcro tab. Button tabs for quick adjustment to short sleeves. Contrast color double-needle stitching throughout. Minnesota Master Naturalist logo embroidered on front. Sizes S-3XL

\$50.00