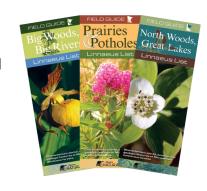

#### **Linnaeus List**

Field guides developed by our own Minnesota Master Naturalist staff to aid in your knowledge of Minnesota's biomes.

Big Woods, Big Rivers North Woods, Great Lakes Prairies & Potholes