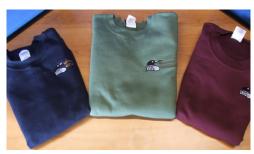

#### **Crewneck Sweatshirt**

7.75 oz., 50% cotton/50% polyester fleece sweatshirt. Pill resistant Air Jet spun yarn. Collar, cuffs and waistband are 1 x 1 athletic rib with Lycra. Coverseam stitching along collar, shoulders, armholes,

\$20.00