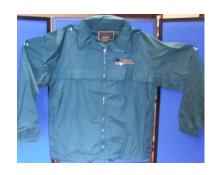

# **Nylon Jacket**

Nylon jacket with hidden hood, wind and rain resistant Forest Green S-M-L-XL-2XL