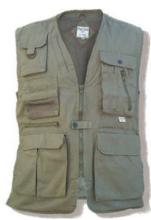

#### **POCKET VEST**

100% cotton vest with 100% cotton mesh back for ventilation 19 pockets, includes 3 inside pockets Zip front & D-ring waist adjusters. Minnesota Master Naturalist logo embroidered on front. Limited sizes and colors in stock.

Sizes XS—XXL Available in Khaki or Stone Beige \$50.00