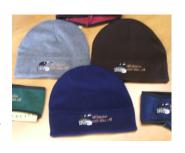

\$15.00—keychain plus tax

12.5 oz, 90% acrylic/10% polyester veloured polar fleece.
Single-ply crown. Two-ply earband panel with double-needle stitching. Darts at crown for contoured fit. One size fits most. Available in Heather, Navy
\$8.00