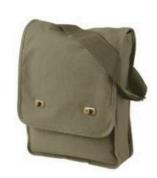

#### **FIELD BAG**

This Pigment-Dyed Canvas Field Bag features front flap with antique brass turn buckles, inside hanging zippered pocket and cotton webbing straps. Constructed of 100 percent cotton canvas in khaki green. Bag dimensions: 12 inch x 16 inch x 3. 5 inch. Minnesota Master Naturalist logo embroidered on front.

\$30.00