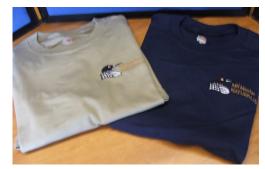

## **T-Shirt**

6.1 oz., 100% cotton jersey knit t-shirt. Coverseam stitched

seamless rib knit collar. Shoulder to shoulder taping. Tubular knit. Double-needle stitched sleeve and bottom hem.

Available in Khaki, Navy S-M-L-XL-2XL

\$15.00